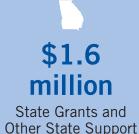

# HOW THE GWINNETT COUNTY LIBRARY SYSTEM IS FUNDED 2018

Local Government and Other Local Revenue

\*Estimated average annual share of GPLS spending.

## TOTAL \$20,269,612