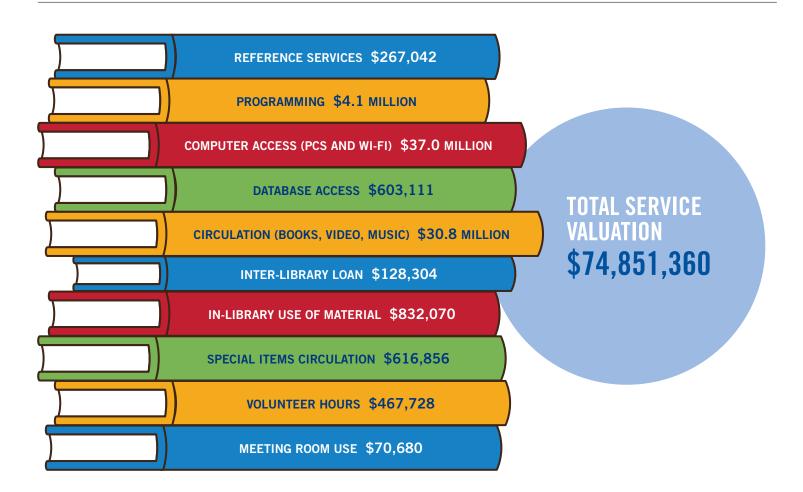

#### TOTAL SOCIAL BENEFITS

Services \$74.9 million

Economic Impacts \$11.6 million

Total \$86,440,795